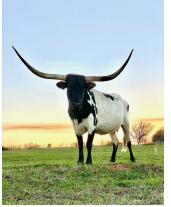

## **CHARMAGNE**

Date of Birth: **Registration 1:** Breeder: **Owner:** 

02/14/2015 CI299274 MACLEOD/SMITH PARTNERSHIP NATHAN MURRAY

Courtesy of Murray Ranch

COWBOY CHEX

WF PIPPIN

JP RIO GRANDE

This heifer is destined to be an awesome cow, with such greats as Hunts Command Respect, Rio Grande, Cowboy Chex, Dutch Hop and Tumbleweed 2 crammed into the first 3 generations of her pedigree. This is the classic McGill and Loomis cross, with a little Rio thrown in for good measure.