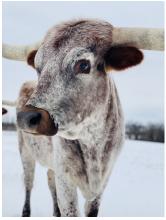

## PCC BASHFUL

| Date of Birth:<br>Registration 1:<br>Registration 2:<br>Breeder:<br>Owner: | 03/04/2012<br>CI300421<br>272739<br>PACE CATTLE COMPANY |
|----------------------------------------------------------------------------|---------------------------------------------------------|
| Owner:                                                                     | NATHAN MURRAY                                           |
|                                                                            |                                                         |

A Bomber Chex 80 cow out of PB Cheyenne's Baby Doll. She is a very feminine deep bodied cow that throws red roan calves. She is Lot # 18 of the HSC sale on October 7th 2017

Courtesy of Murray Ranch

J.R. GRAND SLAM